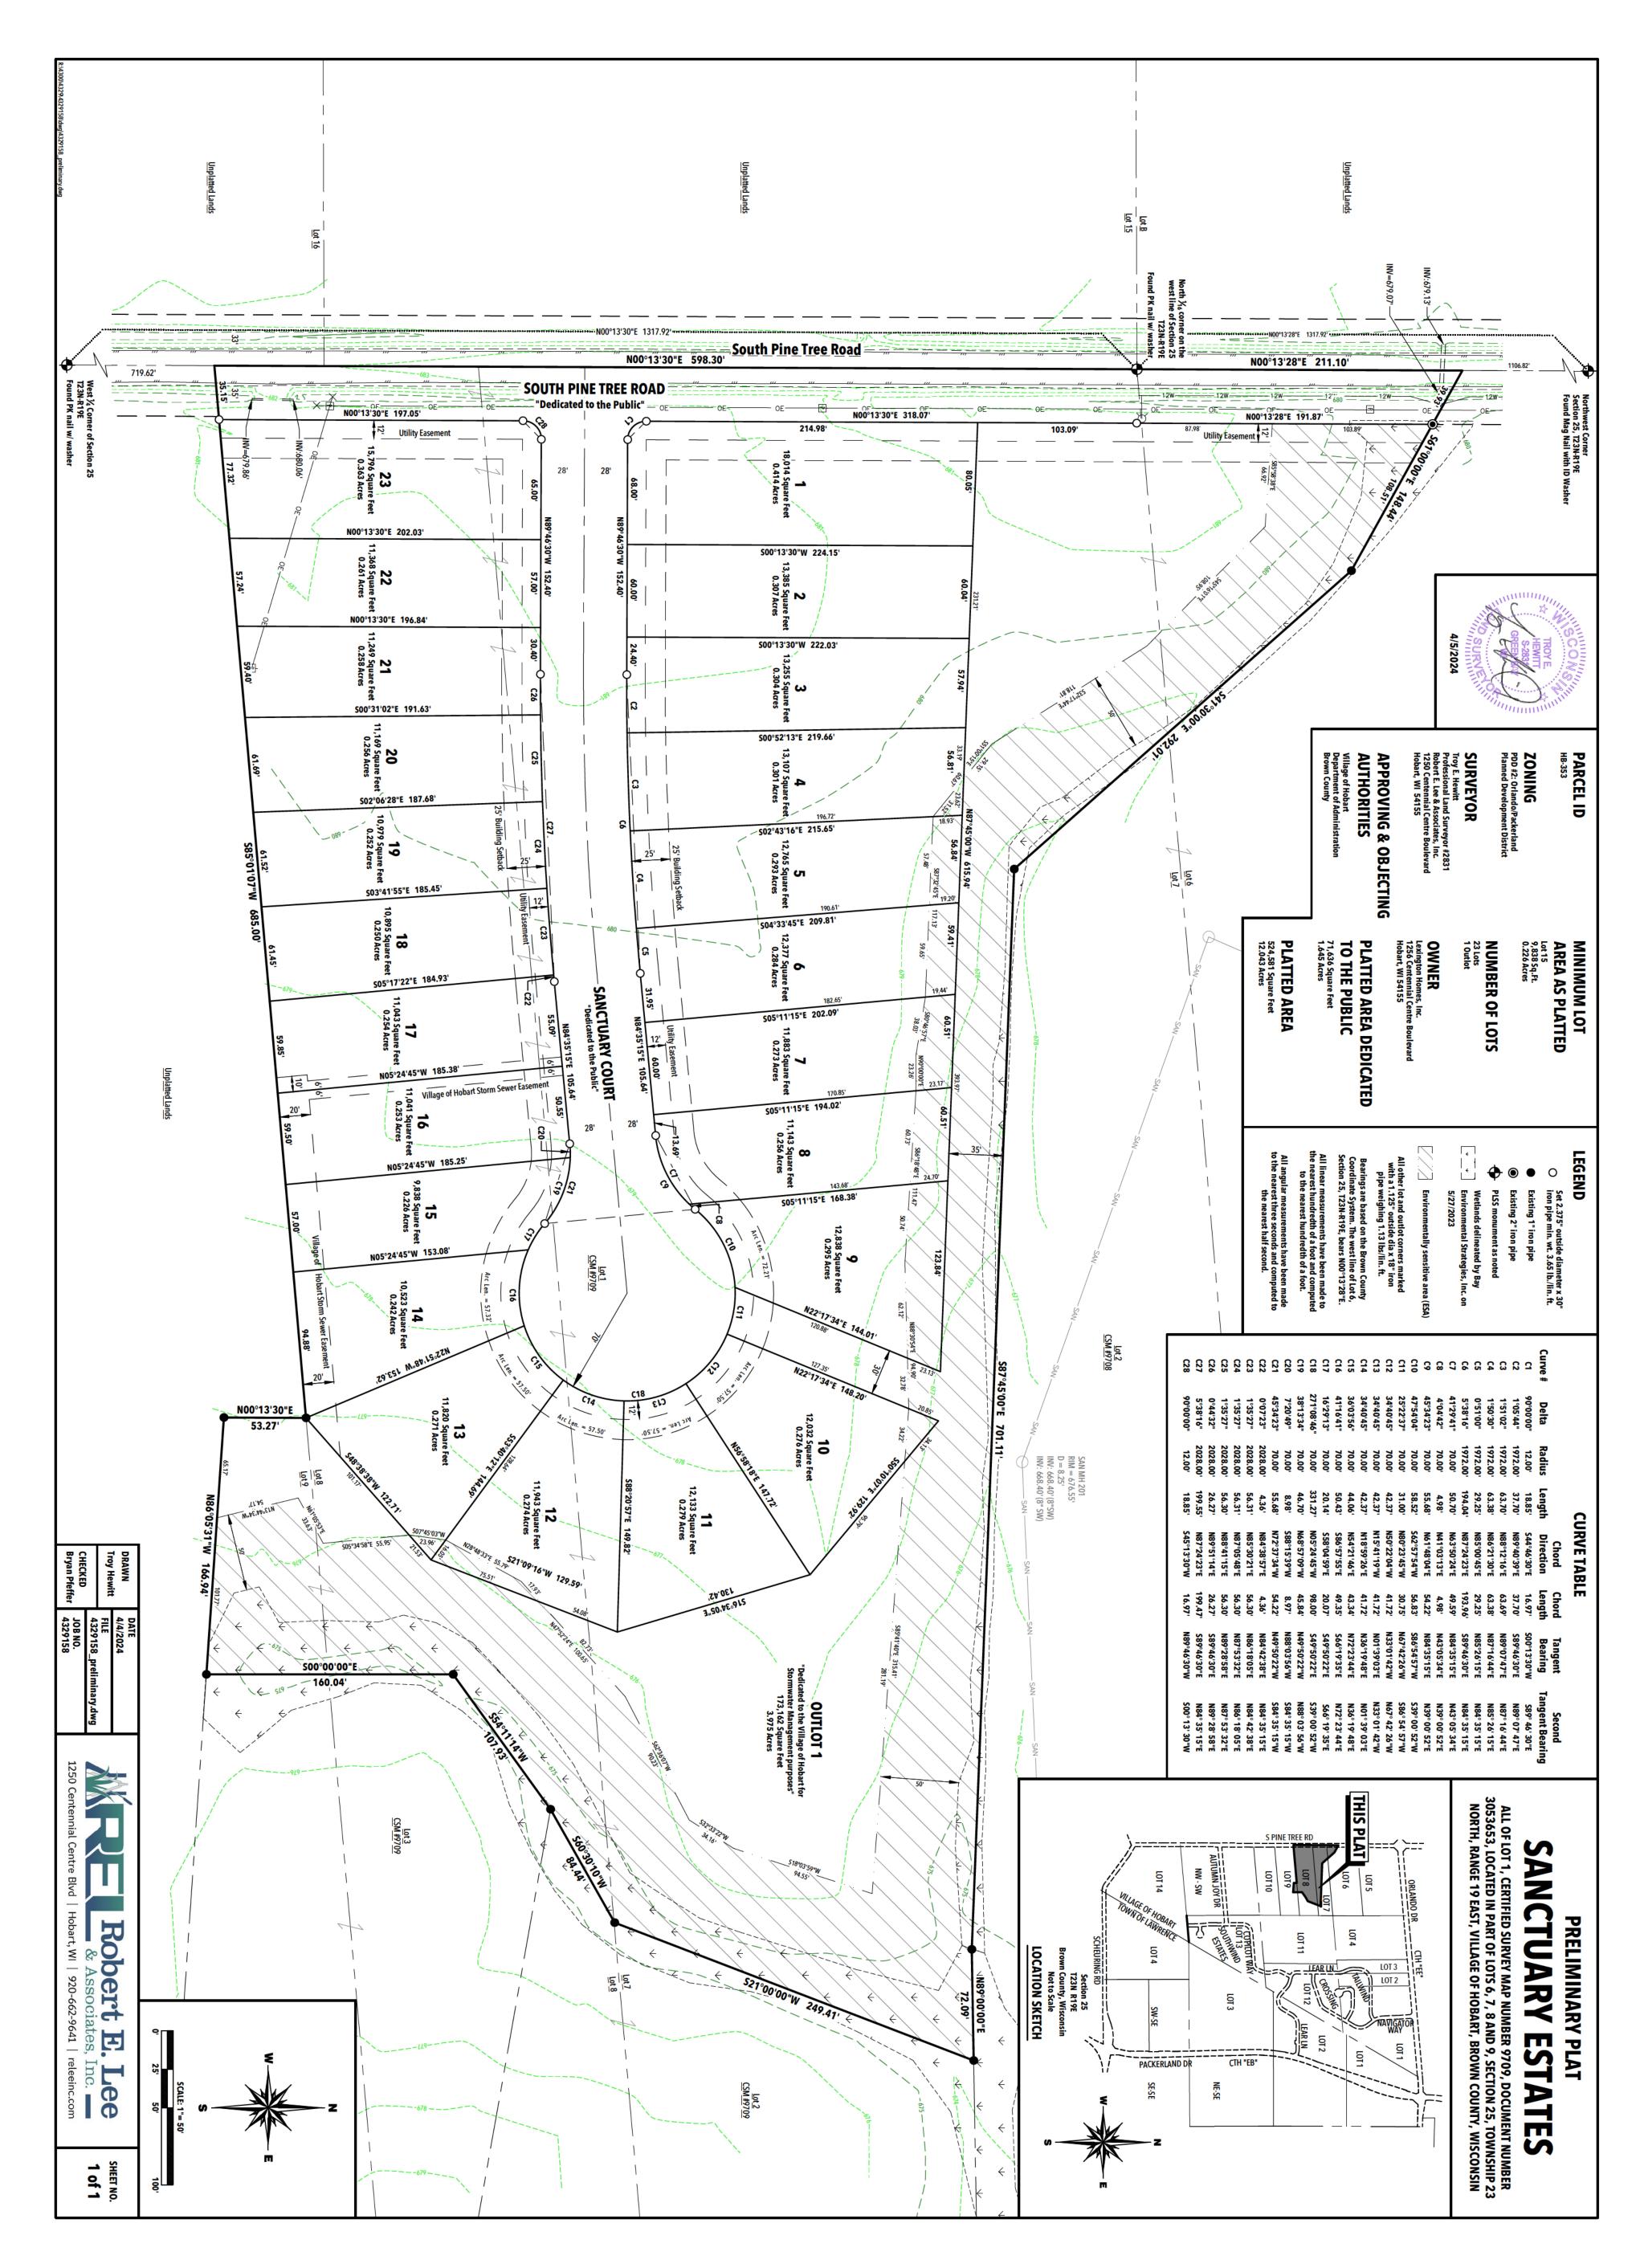

#### 9. COMMITTEE REPORTS AND ACTIONS

A. DISCUSSION AND ACTION - Consider Preliminary Plat for Sanctuary Estates Subdivision, Parcel HB-353, 1300 Block of S. Pine Tree Rd. (Planning and Zoning Commission) (Page 33)

Lexington Homes, Inc. is proposing a 23-lot subdivision in the 1300 Block of S. Pine Tree Rd. (parcel HB-353). The plat that has been submitted is the preliminary plat that would have 23 single-family lots, and 1 Outlot (largely for storm water and environmental sensitive areas). This plat follows the recent approval of the newly created single-family residential district in the PDD#2: Orlando / Packerland Planned Development District. By ordinance, all single-family lots shall have a minimum of 55' of lot width and 7,500 square feet of lot area. Public access into this subdivision will be from a new public roadway leading from S. Pine Tree Rd.