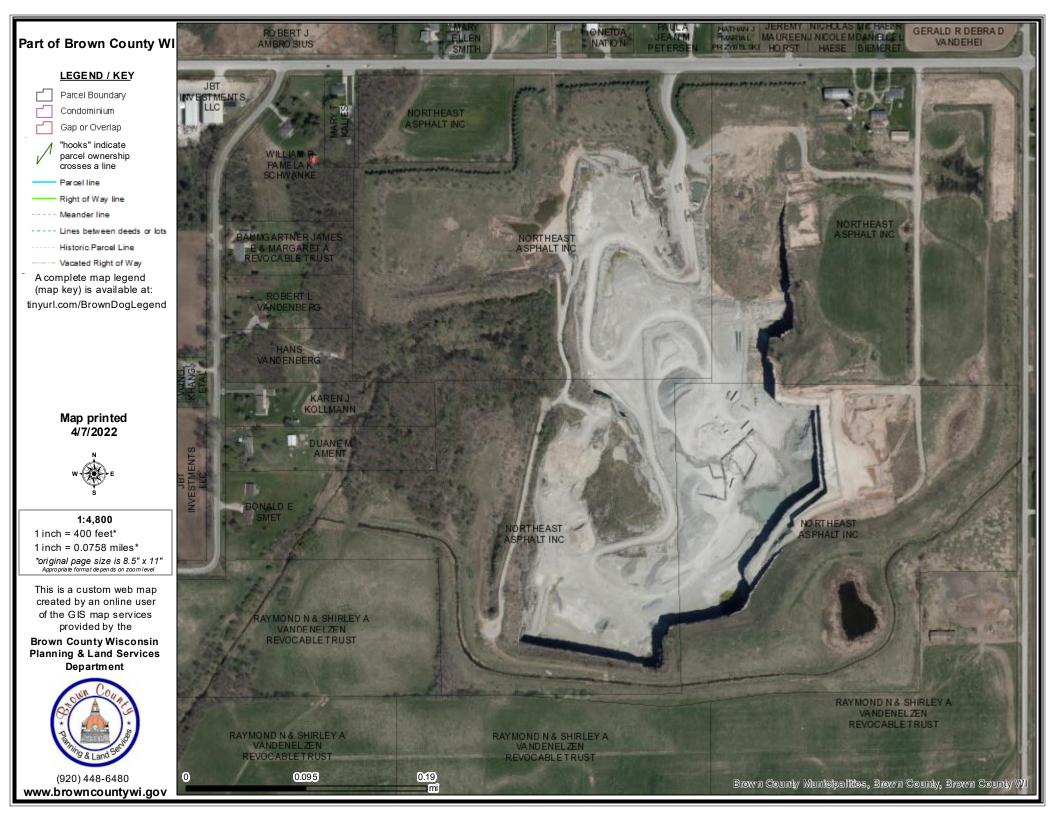

#### 4. DISCUSSION AND ACTION - Quarry operations renewal at existing guarry located at 361 Orlando Drive (Page

Prior the renewal of the Non-Metallic Mining Annual Operation Permit, the Village Planning & Zoning Commission is requesting that the operators of the existing quarry located at 361 Orlando Dr. be present to have general discussions and provide an update on past and current quarry operations. Mr. Scott Janssen was before the Commission at the April 13, 2022, Planning & Zoning Commission to answer any questions from the commission at that time. This will be a similar format before the annual operating permit can be issue by Village Staff.

**TO: Planning & Zoning Commission** 

RE: Discussion and update on quarry operations at existing quarry located at 361 Orlando Dr.

**DATE: April 13, 2022** 

FROM: Todd Gerbers, Director of Planning and Code Compliance

#### **GENERAL INFORMATION**

1. Operator: Daanen & Janssen, Inc.

2. Agent(s)/Petitioner(s):

3. Parcel(s): HB-412, HB-412-1, HB-411, HB-414, & HB-403

4. Present Zoning:

### **BACKGROUND**

The Village Planning & Zoning Commission requested that the operators of the existing quarry located at 361 Orlando Dr. be present to have general discussions and provide an update on past and current quarry operations.