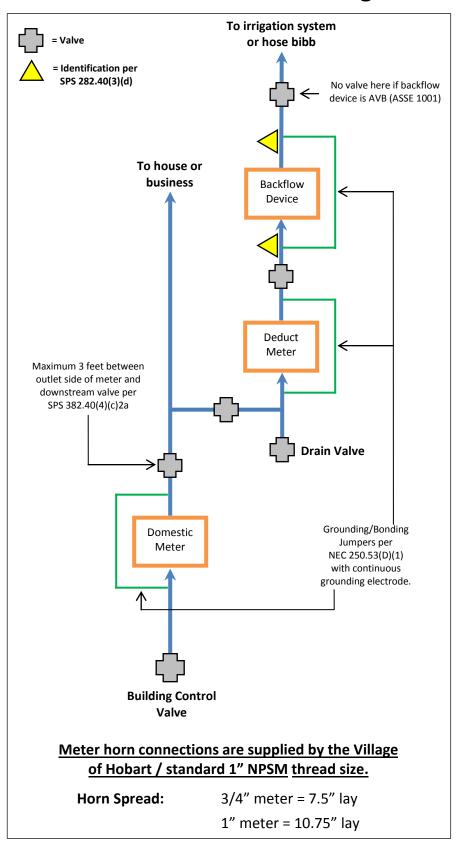

|
| PLUMBER SIGNATURE                                |                                                                               |                                           | DATE                                                                                                                                     |
|                                                  |                                                                               | Village of Hobart Only                    |                                                                                                                                          |

Paid:\_\_\_\_\_ Check #:\_\_\_\_ Meter Install Date:\_\_\_\_ Meter Size:\_\_\_\_

## **In-line Meter Installation Diagram**